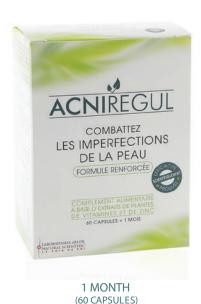

## FOOD SUPPLEMENT – ENHANCED FORMULA

Food supplement with plant extracts, zinc and vitamins naturally fighting against skin imperfections. efficacy proven clinically under dermatological control. Visible results after 3 weeks of use.

#### **INSTRUCTIONS FOR USE**

1 capsule in the morning and evening at meal times. For optimum results, it is advisable to combine this treatment with ACNIREGUL Lotion and ACNIREGUL Cleansing Gel.

Not recommended for children and women who are pregnant or breastfeeding. To be kept in a dry, cool place. Do not exceed the recommended daily dose. Seek medical advice from a health professional. To be used in conjunction with a varied and balanced diet and a healthy life style.

#### **INGREDIENTS**

Pumpkin seed oil, Borage oil, Thickening agent: White bees wax, Nettle root dry extract, Wild pansy dry extract, Zinc oxide, Emulsifier: NGM soya lecithin, Vitamin E, Nettle leaf dry extract, Vitamin B6, Vitamin A, Capsule shell: Fish gelatin, Moistening: Glycerol, Colouring agents: Iron oxides.