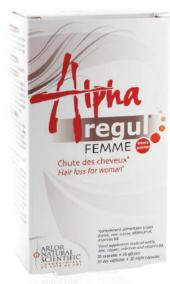

# ALPHAREGUL AGAINST HAIR LOSS FOR WOMAN

Food supplement for woman slowing down hair loss and stimulating hair growth

#### **FOR WHOM**

Mainly advised for women suffering of hair loss.

Several origins of women hair loss: nutritional deficiency (following childbirth for example), chronic inflammation of the scalp, excessive androgenic stimulation.

## + BENEFITS

Anti-hair loss with 100% natural active ingredients

Effectiveness reinforced with day/night formula specifically studied for woman

Hair less greasy , more flexible and voluminous