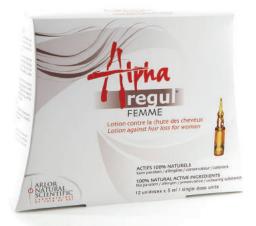

# ALPHAREGUL LOTION AGAINST HAIR LOSS FOR WOMAN

Slows down the hair loss and stimulates the hair growth of the woman

#### **FOR WHOM**

ALPHAREGUL LOTION FOR WOMAN is a topical solution enhancing the growth of hair and stabilizes the woman hair loss phenomenon by acting externally.

12 SINGLE DOSE UNITS (5 ML)