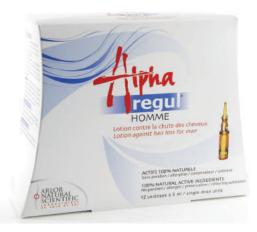

# ALPHAREGUL AGAINST HAIR LOSS FOR MAN

Food supplement for man slowing down hair loss and stimulating hair growth Effectiveness proven by 1 scientific study made on 35 volunteers.

#### FOR WHOM

Mainly advised for men suffering of hair loss. Could be also used by women in case of androgenic alopecia.

#### ACTIVE INGREDIENTS PROPERTIES

## **PUMPKIN SEED OIL, BORAGE SEED OIL, NETTLE ROOT EXTRACT**Anti-inflammatory actions

Regulates the **-5alpha reductase**, enzyme involved in most cases of hair loss

#### **NETTLE ROOT EXTRACT**

Brings force and vigour to the hair mass

#### VITAMIN B6

Helps to regulate the hormonal activity Contributes to normal cysteine synthesis, which is essential for hair

#### **ZINC**

Regulates the -5alpha reductase Contributes to the quality of hair by maintaining normal testosterone levels in the blood

2 capsules per day: 1 in the morning and in the evening during a meal for 6 months. To be repeated at spring and autumn. Optimize the results with ALPHAREGUL Lotion for Man.