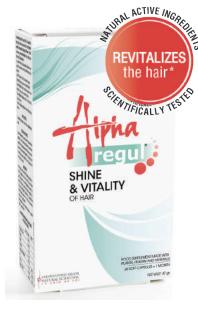

# ALPHAREGUL SHINE & VITALITY OF HAIR

The New Food Supplement in the ALPHAREGUL range.

Recommended for fine, malnourished, devitalized and without luster hair.

#### FOR WHOM

For people wishing to enhance the growth and the vitality of hair, especially after a medical treatment, childbirth or a period of stress.

## PRODUCT BENEFITS

Scientifically proven natural active ingredients

Highly concentrated active ingredients

Revitalizes hair