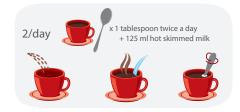

#### **GREEN TEA**

Has stimulant properties which help to reduce the physical and mental fatigue Involves in the metabolism and fat oxidation

Steep for 3-5 minutes one bag in a cup of hot water. Thanks to the concentration of the DM26 Slimming Formula, 2 cups per day is enough.