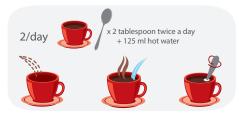

#### CONTACT

The Authentic Slimming Cappuccino in powder nicely contributing to lose extra kilos thanks to its slimming formula based on natural ingredients: Guarana, Green Tea and Artichoke.

> Effectiveness of DM26 Slimming Formula proven scientifically by a clinical study conducted on 40 volunteers.

#### **INSTRUCTIONS FOR USE**

You can switch pleasures with different drinks from our Slimming range that each contain the same dose of DM26 Slimming Formula.

Not recommended in case of pregnancy or when nursing and to person sensitive to caffein (54 mg of caffeine/100ml). Excessive consumption may cause a laxative effect. Use within the scope of a well-balanced and diversified diet as well as a healthy lifestyle. Keep in a dry location (between 8°C and 22°C).