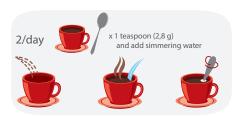

#### **GREEN TEA**

Has stimulant properties which help to reduce the physical and mental fatigue Involves in the metabolism and fat oxidation

Steep for 3-5 minutes one bag in a cup of hot water. Thanks to the concentration of the DM26 Slimming Formula, 2 cups per day is enough.